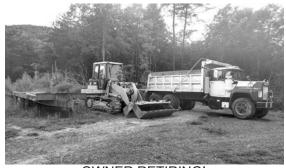

## JULY FEATURED CLASSIFIEDS

OWNER RETIRING! '99 Cat 953C, MP bucket, A/C, 12,000 hrs., EROPS, Cat U/C very good, orig. paint, runs great, no leaks, 2nd O/O for 17 yrs., \$60,000 Call or text 8am-5pm (540) 817-5881