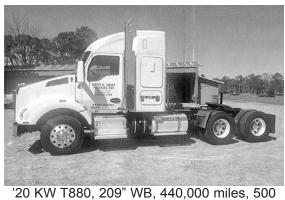

(336) 751-1989

'07 Pete 378, C11, 8LL, Weller reman. 3.70, 36" bunk, 228" WB, 338,000 miles, cold A/C, lot drives, \$21,500. www.MACSales.shop (704) 507-2453

hp Paccar, 13 spd. Fuller, 3.25 ratio, fully equipped, exc. cond., 1-owner, \$59,000. (252) 308-2189