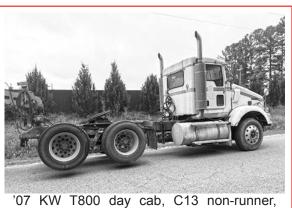

07 KW 1800 day cab, C13 non-runr \$12,500 or part out. www.MACSales.shop (704) 507-2453

'07 Mack CHN 613 PRE-EMISSION! Only 357,000 miles, 380-410 hp, Mack T310 trans., Mack rears, 40R air ride, 2-line wet line, LP 22.5 all alum., \$46,000. (704) 438-2484