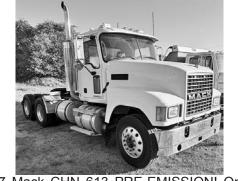

07 KW 1800 day cab, C13 non-runr \$12,500 or part out. www.MACSales.shop (704) 507-2453

'07 Mack CHN 613 PRE-EMISSION! Only 357,000 miles, 380-410 hp, Mack T310 trans., Mack rears, 40R air ride, 2-line wet line, LP 22.5 all alum., \$46,000. (704) 438-2484